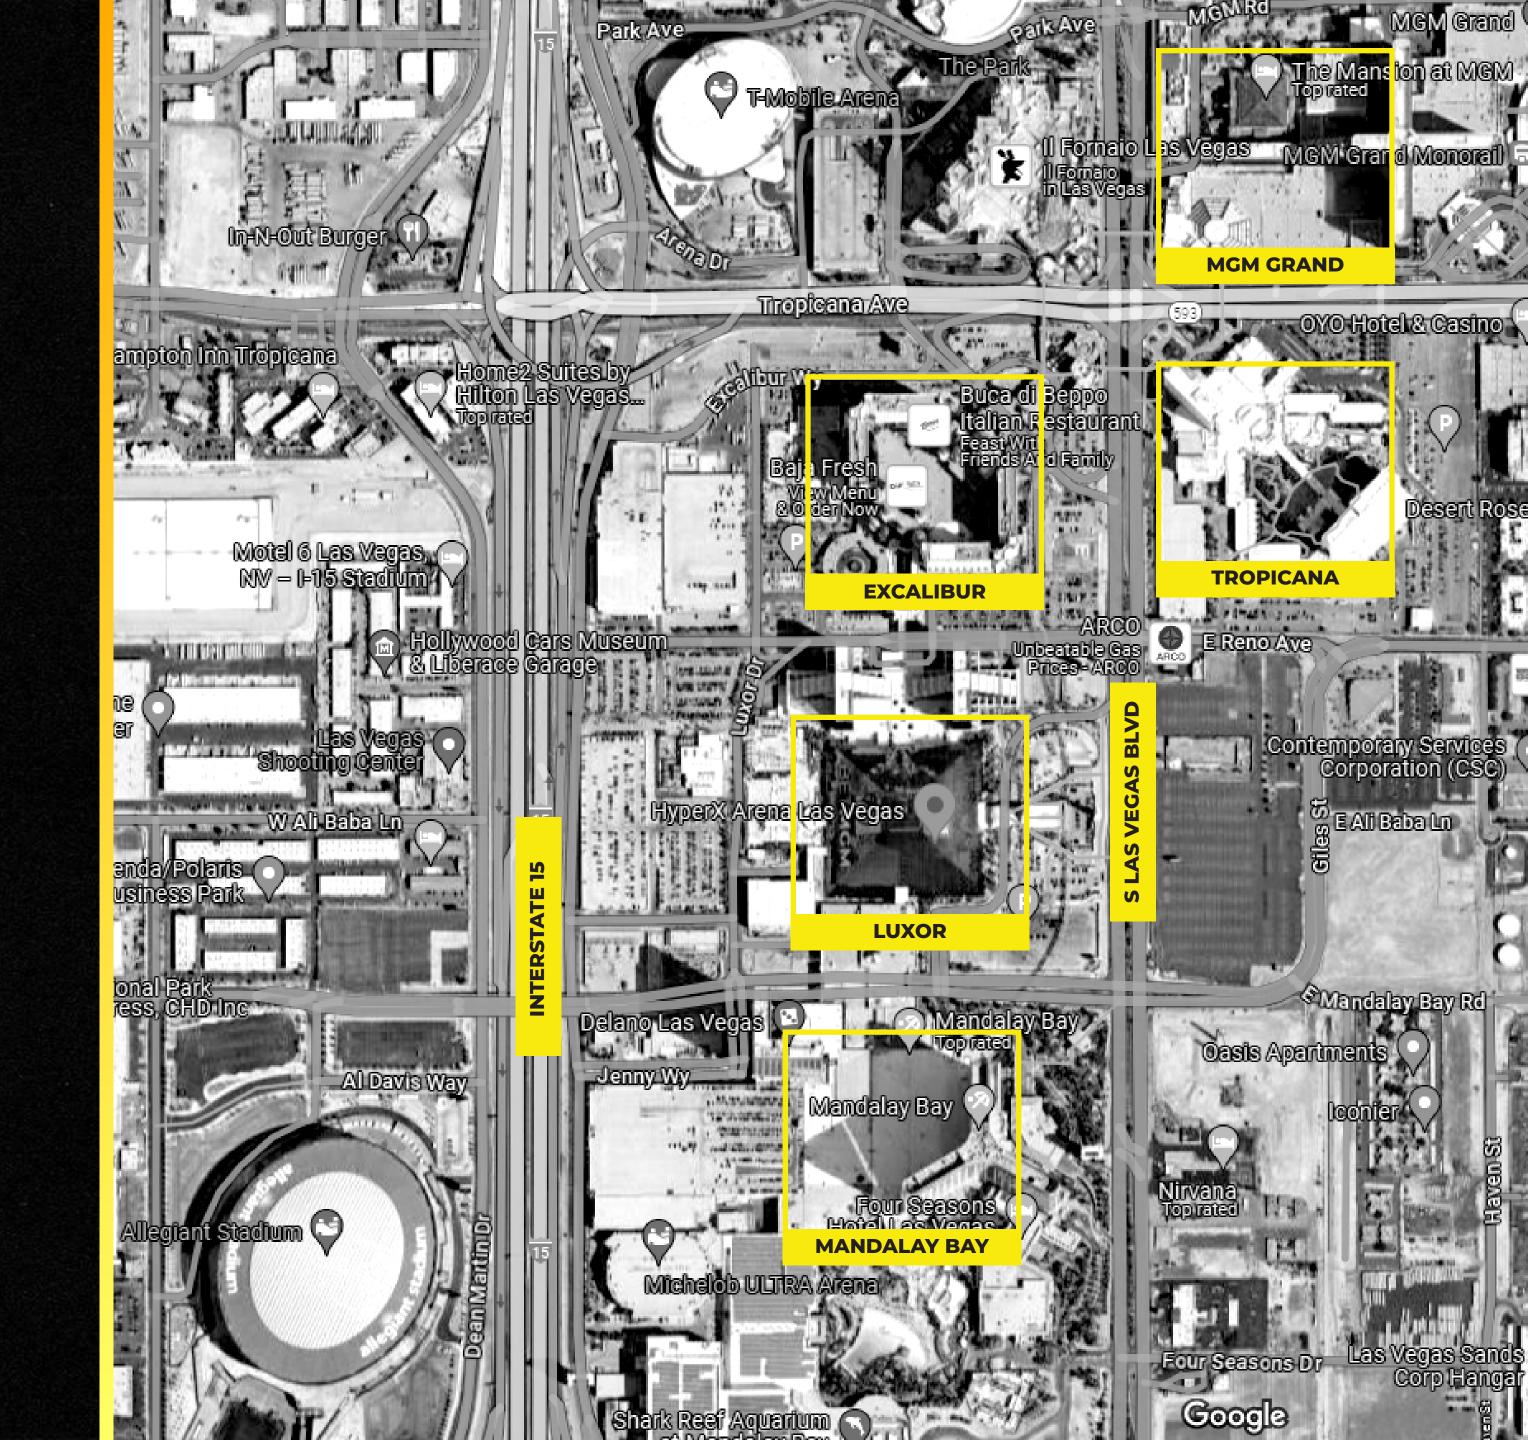

# HYPERX ARENA LOCATION

Centrally situated on the iconic Las Vegas Strip, the HyperX Arena is conveniently located on the South end of the Strip, inside the Luxor, between Mandalay Bay Resort & Casino and Excalibur Hotel & Casino. Easily accessible via Interstate 15 and a connecting tram, the venue is also just a <10-minute walk from Mandalay Bay's Convention Center, making it an ideal destination for entertainment and business.