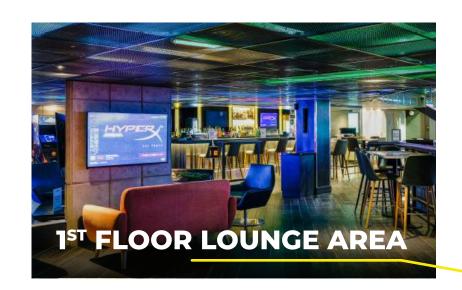

- · 30,000 square-foot, two-level arena
- 3 VIP Rooms + BOSS LEVEL Suite
- · 4 Open Lounge Areas
- Lobby Gaming Area
- Immersive Dome Room
- · 1,400 square-foot stage
- · Telescopic Stadium Seating (70)

- Full-Service Catering
- · 2 Full-Service Bars
- Buyout Capacity 1,000
- Broadcast Center & Studio
- · 50-foot LED Video Wall
- · 160 Gaming PCs
- Las Vegas Strip Accessibility

# CAPABILITIES HYPERX ARENA 1<sup>ST</sup> FLOOR