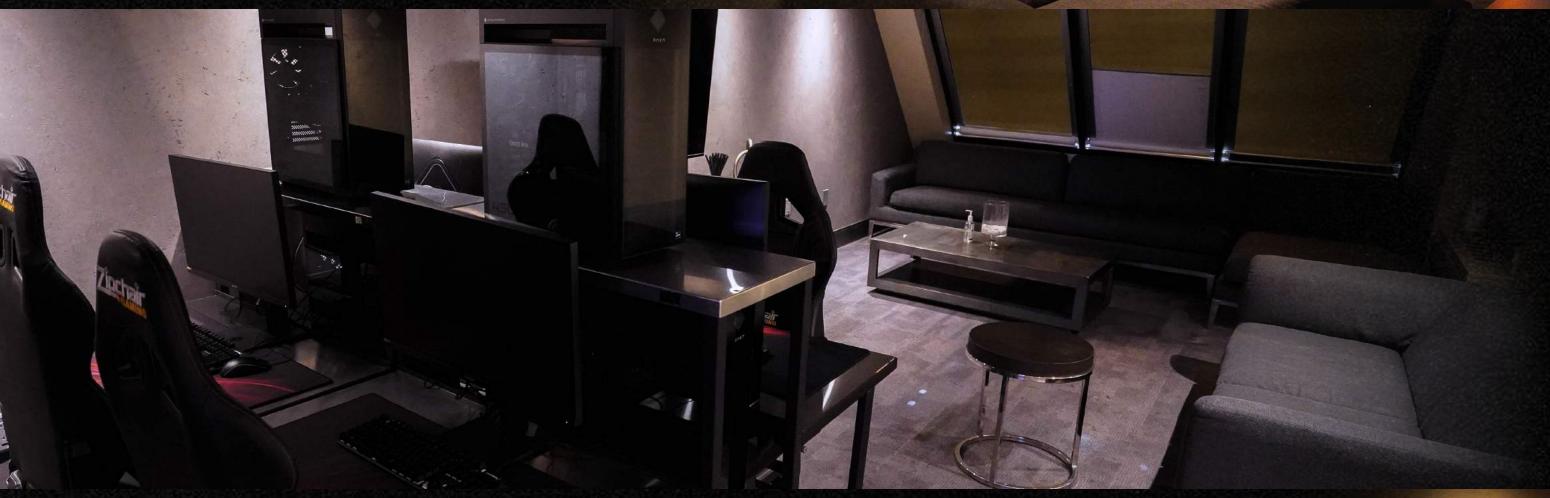

# CAPABILITIES VIP ROOMS

### **OVERVIEW**

- Dimensions: 34' L x 12' W x 7-9" H
- Max Capacity: 10-15
- 8 PC Stations
- · Lounge Area w/ 65" Monitor
- Window Coverings facing arena available for privacy

# HIGHLIGHTS

- · Available for multi-purpose use and functionality:
  - Breakout Session Rooms
  - · PR & Media Rooms
  - Photography Studio Space
  - Private Office/Meeting Space
- Craft Services: kitchen offers catering packages suited for event and room purposes
- · Wall Art Lightbox: Changeable to provide bigger event footprint