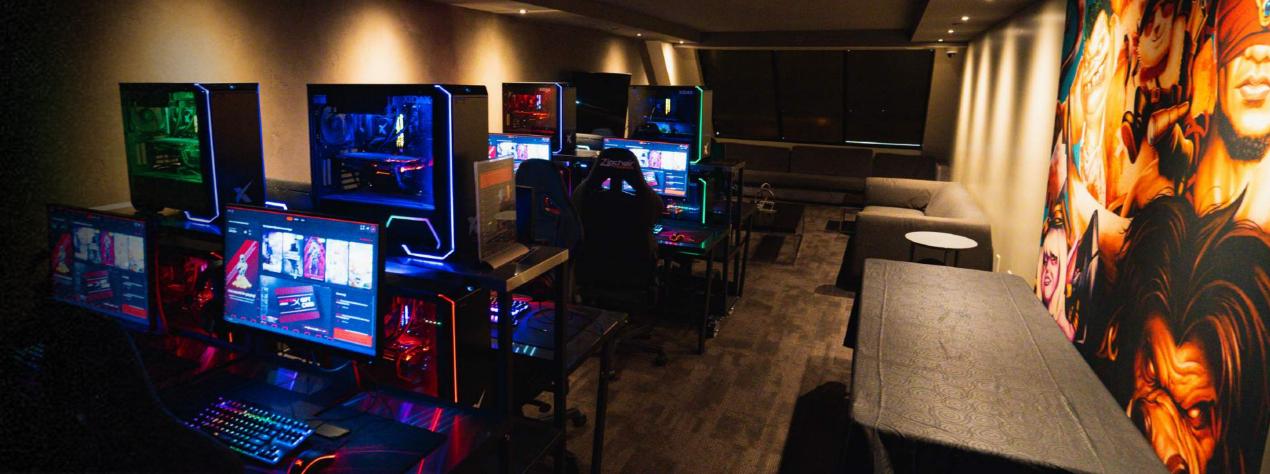

# CAPABILITIES VIP ROOMS

### **OVERVIEW**

- Dimensions: 34' L x 12' W x 7-9" H
- Max Capacity: 10-15
- 8 PC Stations
- · Lounge Area w/ 65" Monitor
- Window Coverings facing arena available for privacy

# HIGHLIGHTS

- · Available for multi-purpose use and functionality:
  - Breakout Session Rooms
  - · PR & Media Rooms
  - Photography Studio Space
  - Private Office/Meeting Space
- Craft Services: kitchen offers catering packages suited for event and room purposes
- · Wall Art Lightbox: Changeable to provide bigger event footprint