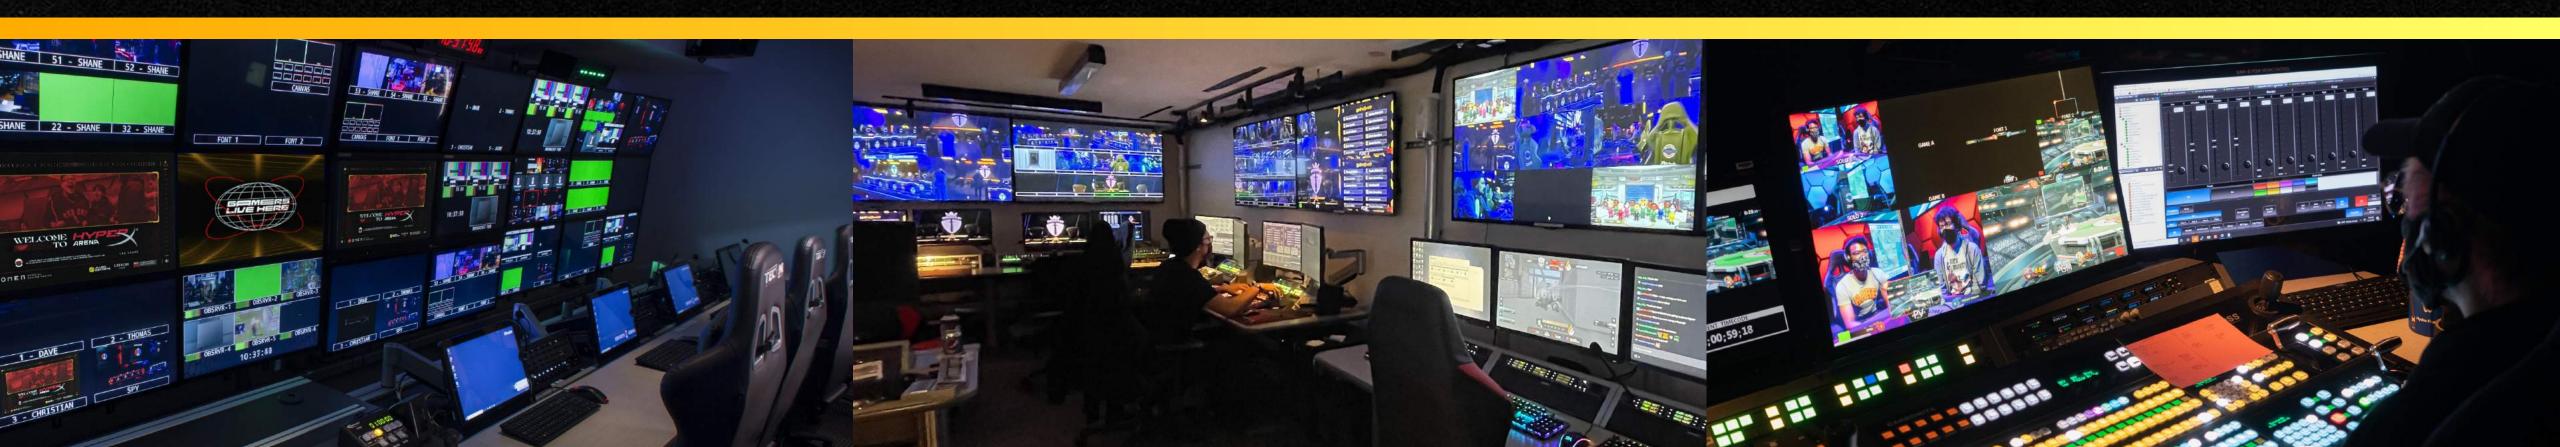

# GROUNDBREAKING TECHNOLOGY & AV CAPABILITIES

The HyperX Arena comes fully equipped with its own production facility and can accommodate to your broadcast requirements. All spaces can be locked during nonproduction hours.

### PRODUCTION CONTROL ROOM

- · Communication: Riedel Communications
- · Graphics Engine: Ross Xpression
- Dynamic Multi-viewer Monitor Wall
- Titan Encoding

### **AUDIO CONTROL ROOM**

- · Audio: Lawo Audio Console
- Soundproof room for broadcast monitoring

### **OBSERVER ROOM**

- · 2 Ross Mira Playback Systems
- 3 Robo-Camera Control Panels
- 6 Observer Viewers