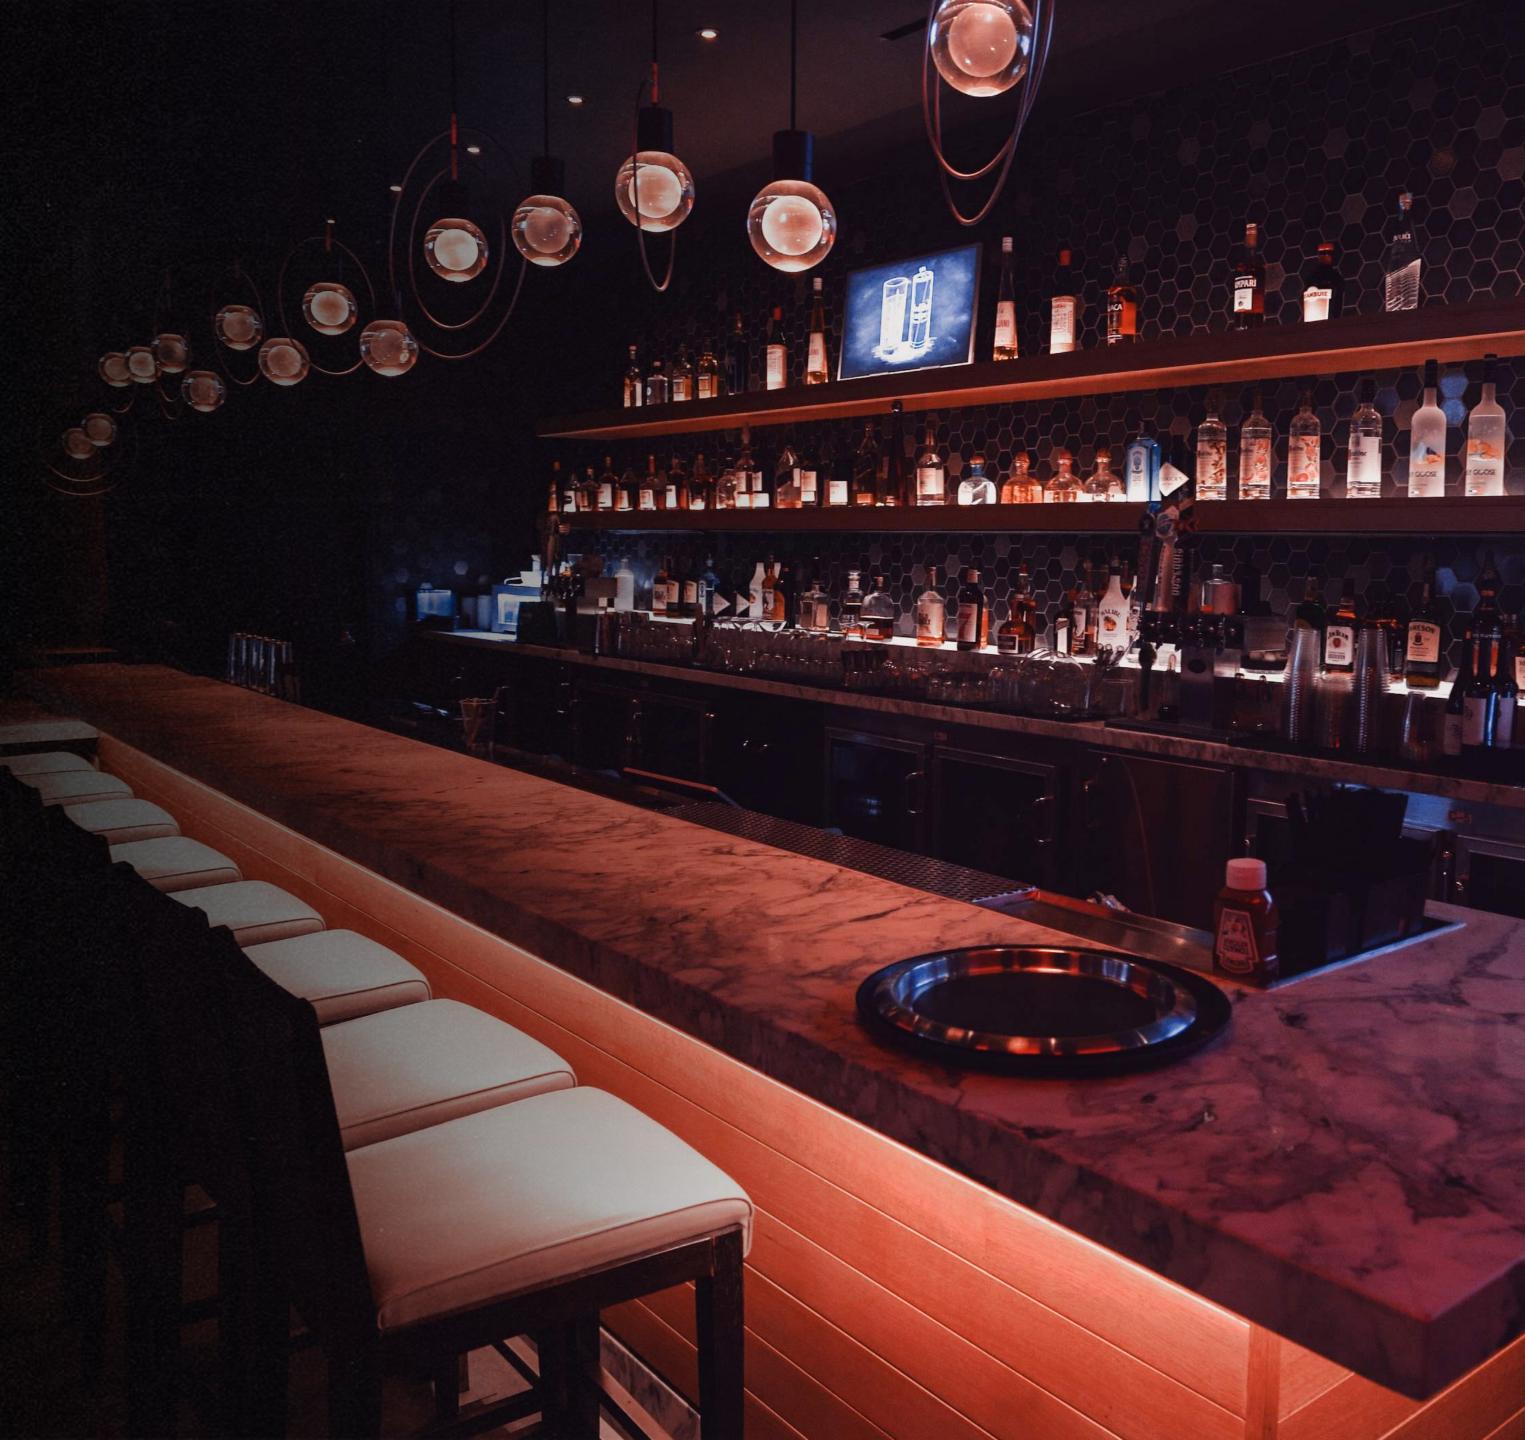

# CAPABILITIES 1ST FLOOR BAR

## **OVERVIEW**

The vibrant 1st Floor Bar at HyperX Arena, a dynamic and semi-private space designed for an immersive social experiences. Boasting its own barcade section, this area offers additional entertainment, creating a lively atmosphere for your guests. Multiple screens throughout the space provide personalized branding opportunities, allowing you to tailor the environment to your unique event.

# HIGHLIGHTS

#### **FLEXIBLE CAPACITY**

Comfortably accommodating anywhere between 20-75 guests, the 1st Floor Bar offers versatility in layout, ensuring an ideal setting for your event.