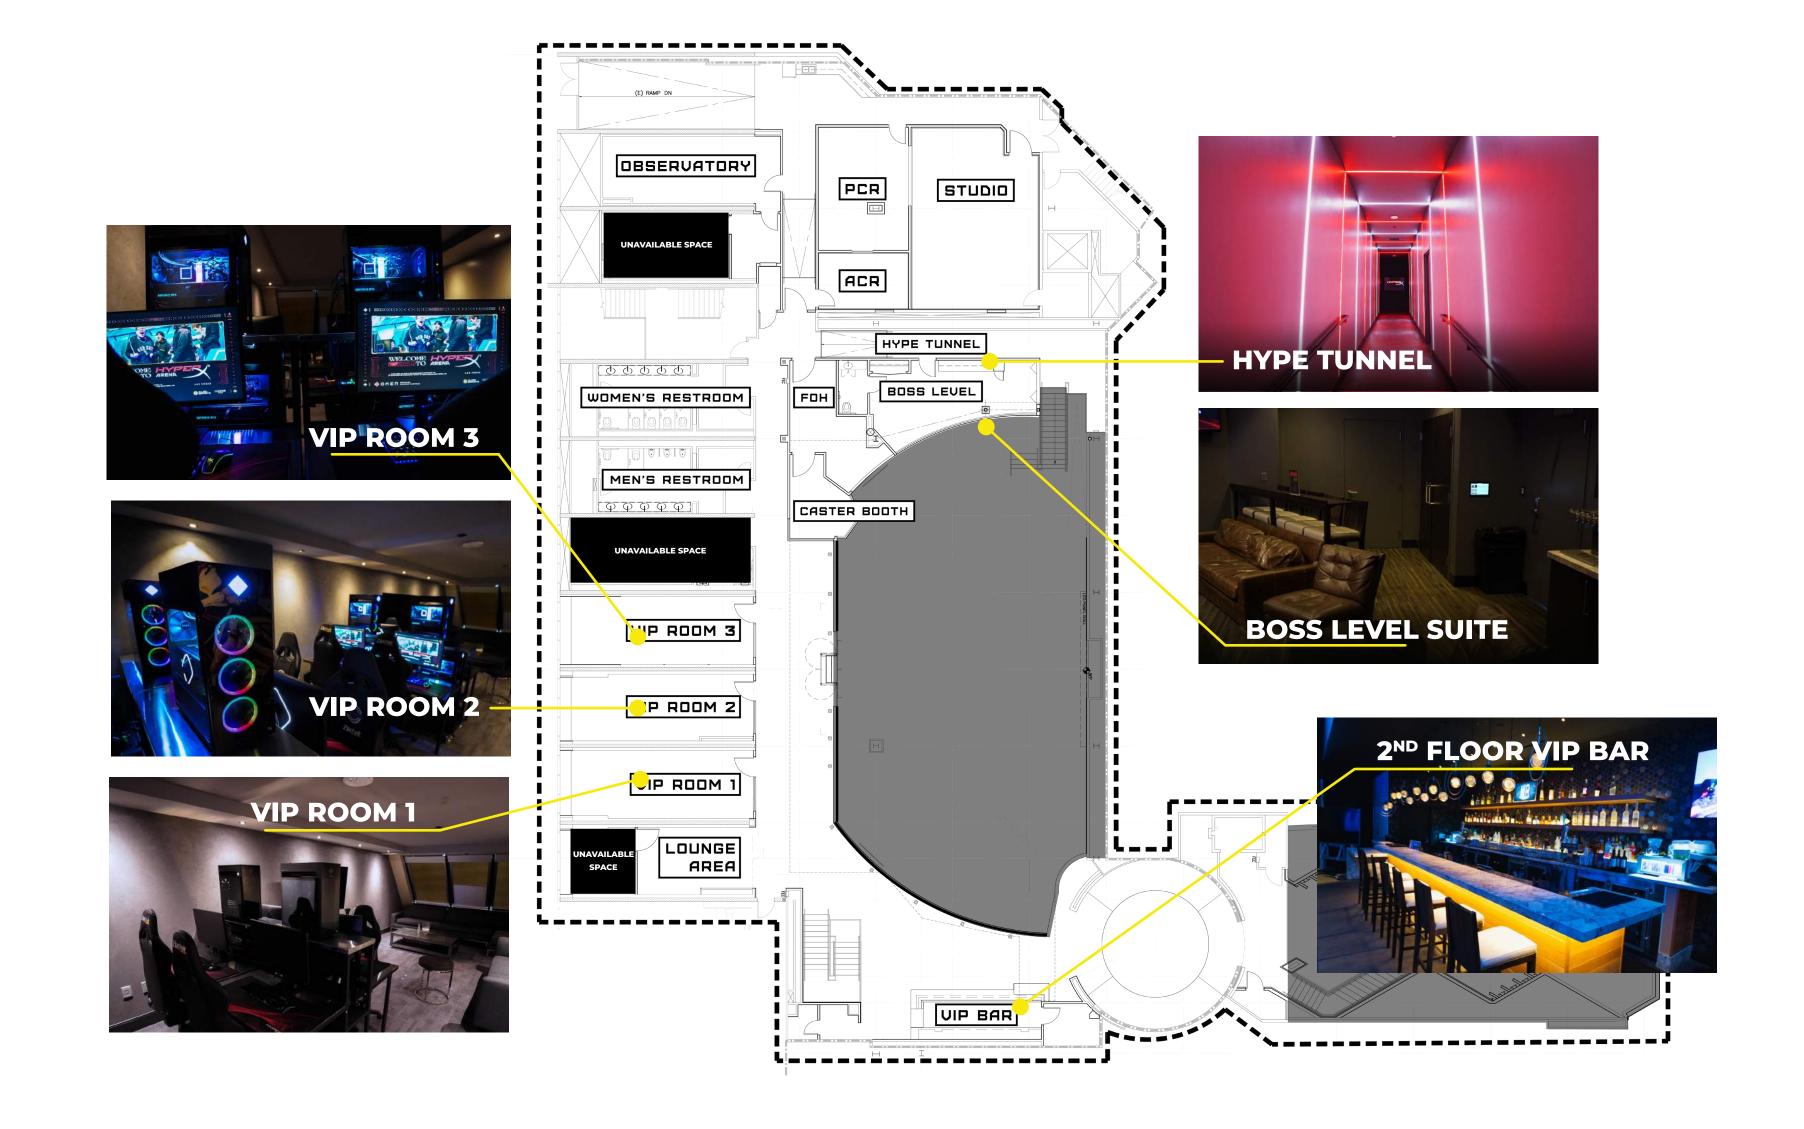

# CAPABILITIES HYPERX ARENA 2<sup>ND</sup> FLOOR

# CAPABILITIES VIP ROOMS

### **OVERVIEW**

- Dimensions: 34' L x 12' W x 7-9" H
- Max Capacity: 10-15
- 8 PC Stations
- · Lounge Area w/ 65" Monitor
- Window Coverings facing arena available for privacy

# HIGHLIGHTS

- · Available for multi-purpose use and functionality:
  - Breakout Session Rooms
  - · PR & Media Rooms
  - Photography Studio Space
  - Private Office/Meeting Space
- Craft Services: kitchen offers catering packages suited for event and room purposes
- · Wall Art Lightbox: Changeable to provide bigger event footprint

# CAPABILITIES BOSS LEVEL SUITE

## **OVERVIEW**

Introducing the "Boss Level Suite" at HyperX Arena – a premium 2nd-floor haven that lives up to its name. This exclusive space provides a commanding view of the main arena, complete with a private bar top, restroom, and a 65-inch TV for an immersive experience. Linked directly to the Hype Tunnel, it not only offers stunning photo opportunities but also embodies the pinnacle of luxury and innovation.

# CAPABILITIES 2ND FLOOR BAR

### **OVERVIEW**

The sophisticated 2nd Floor Bar at HyperX Arena is an elegant full bar situated on the upper floor with a commanding view of the entire main arena floor. This semi-private space allows guests to indulge in premium beverages while overlooking the dynamic energy below. What sets it apart is its direct entry from the main lobby stairwell, providing a unique opportunity for personalized branding on the staircase, setting the tone for a stylish welcome.