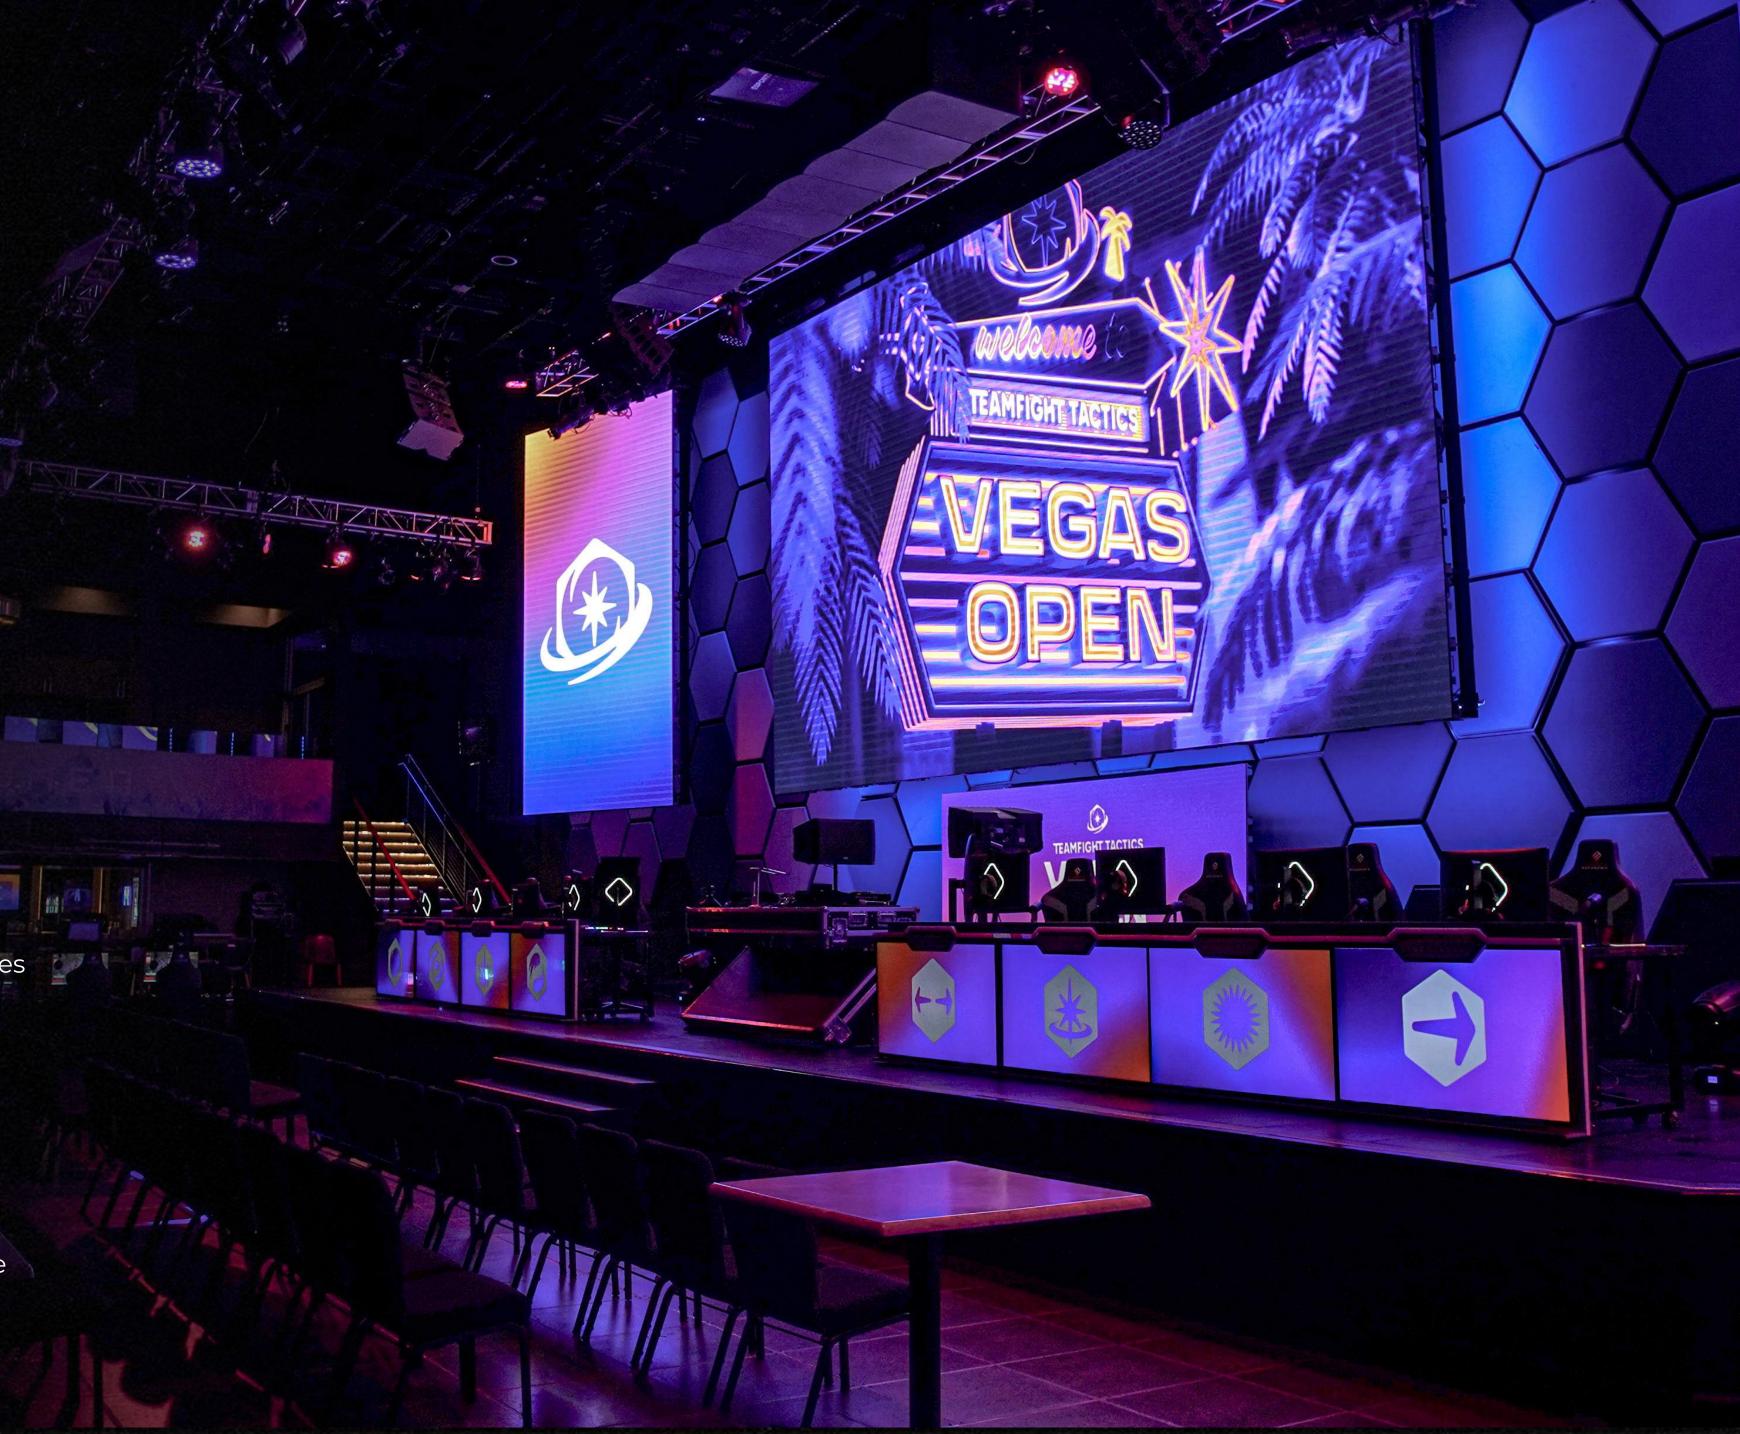

# CAPABILITIES MAIN ARENA

### **OVERVIEW**

- Main Floor: 97.25' L x 45' W
- Stage Size: 65.5' L x 14.5' W x 31" H
  - Stage Extension Available
- · Ceiling Height: 25'
- · 50' LED Video Wall
  - · Center Screen Resolution: 1920x1080px
  - Side Panel Resolution: 1152x1920px
- · Telescopic Seating: 70 Seats

## HIGHLIGHTS

- · Perfect Space for Banquets, Award Ceremonies
  - & Company Socials
- · Interviews: RF Mics and IFB Available
- Seated Audience Capacity: 300
- Standing Audience Capacity: 900
- · Food & Beverages Packages and DJ Space Available