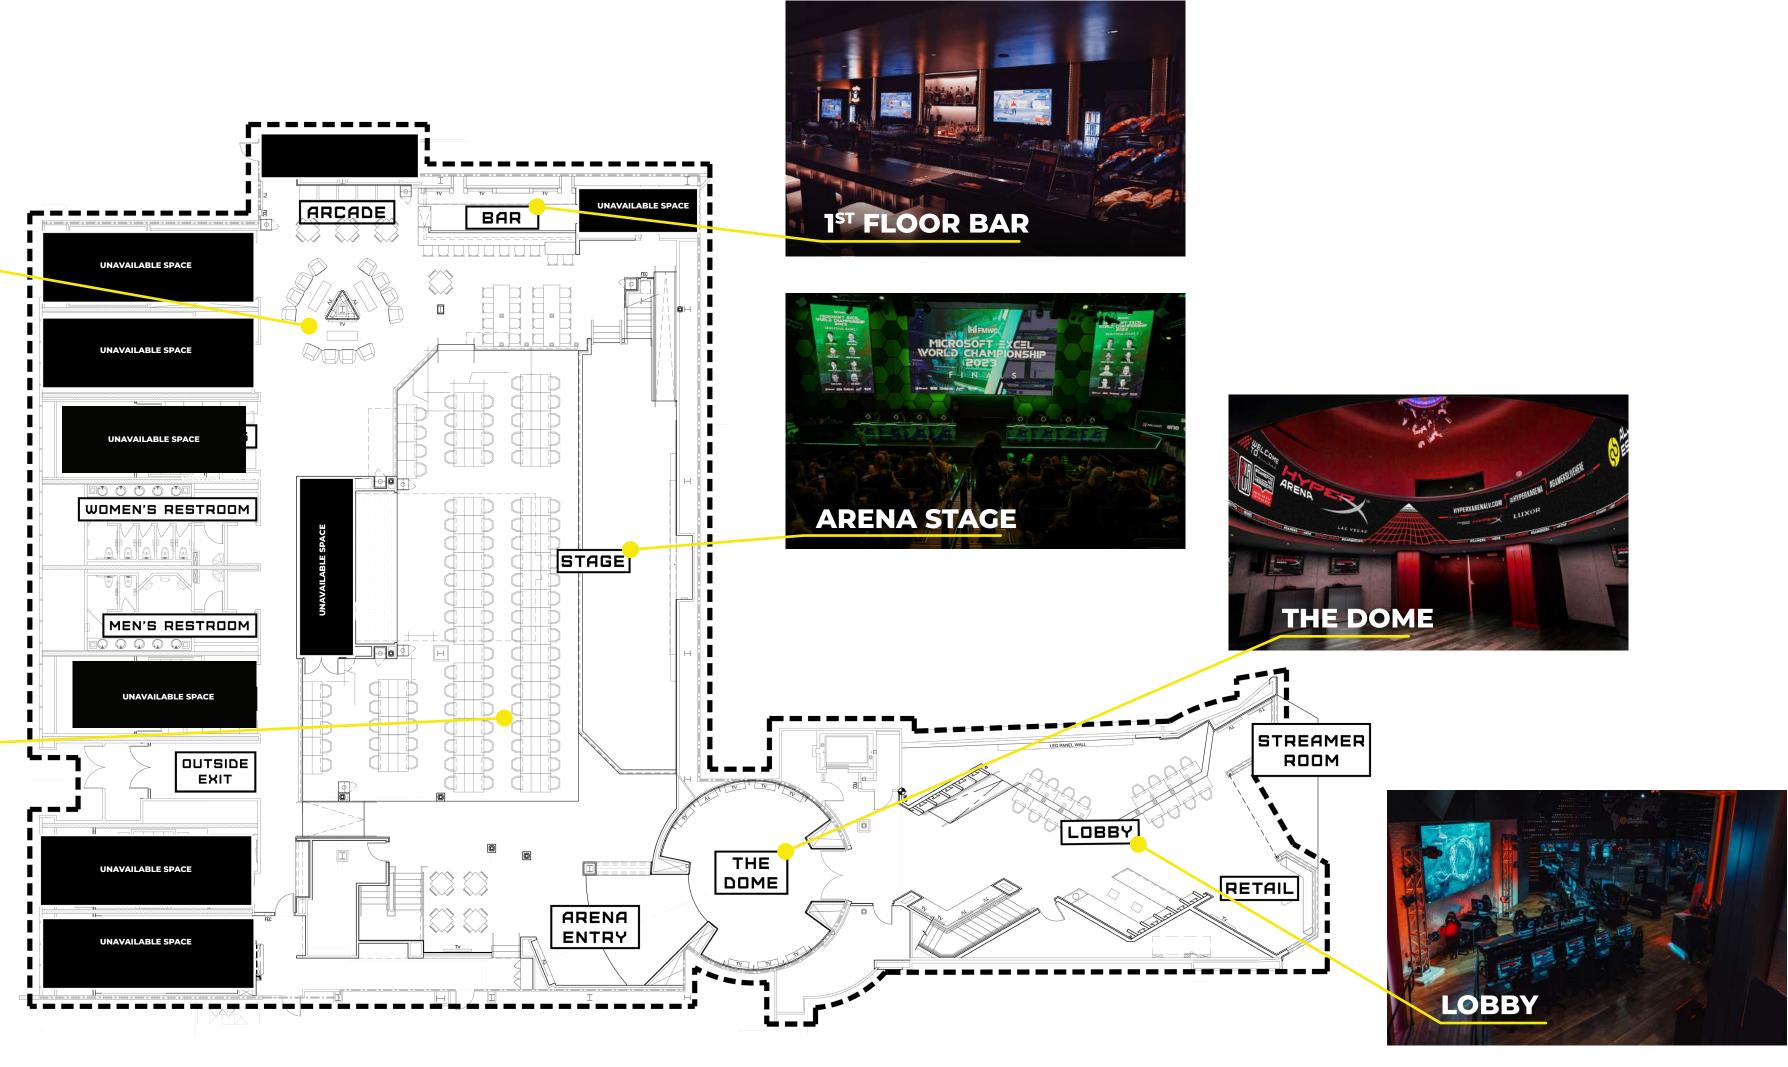

# CAPABILITIES HYPERX ARENA 1<sup>ST</sup> FLOOR

# CAPABILITIES 1ST FLOOR BAR

## **OVERVIEW**

The vibrant 1st Floor Bar at HyperX Arena, a dynamic and semi-private space designed for an immersive social experiences. Boasting its own barcade section, this area offers additional entertainment, creating a lively atmosphere for your guests. Multiple screens throughout the space provide personalized branding opportunities, allowing you to tailor the environment to your unique event.

# HIGHLIGHTS

#### **FLEXIBLE CAPACITY**

Comfortably accommodating anywhere between 20-75 guests, the 1st Floor Bar offers versatility in layout, ensuring an ideal setting for your event.

# CAPABILITIES DOME

# **OVERVIEW**

- · Full 360-Degree Immersive Space & LED Wall
  - · Perfect for Brand Activations & Experiences
- · Transitional Room Connecting the Lobby & Arena Floor
- · 8 Display Cabinets with Monitors
  - Perfect for Displays & Installations
- Retro Chandelier with 17 Monitors

# HIGHLIGHTS

- · Great for a welcome/check-in area, experiential installations, photo-ops, & dynamic brand footprints
- Accessible from both floors
  - First floor leads to the arena
  - · Second floor leads into the 2nd Floor Bar

# HYPERX ARENA LOCATION

Centrally situated on the iconic Las Vegas Strip, the HyperX Arena is conveniently located on the South end of the Strip, inside the Luxor, between Mandalay Bay Resort & Casino and Excalibur Hotel & Casino. Easily accessible via Interstate 15 and a connecting tram, the venue is also just a <10-minute walk from Mandalay Bay's Convention Center, making it an ideal destination for entertainment and business.