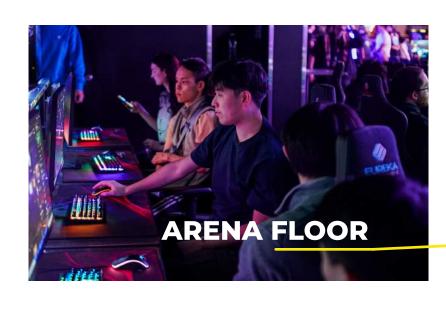

# CAPABILITIES MAIN ARENA

### **OVERVIEW**

- Main Floor: 97.25' L x 45' W
- Stage Size: 65.5' L x 14.5' W x 31" H
  - Stage Extension Available
- · Ceiling Height: 25'
- · 50' LED Video Wall
  - · Center Screen Resolution: 1920x1080px
  - Side Panel Resolution: 1152x1920px
- · Telescopic Seating: 70 Seats

## HIGHLIGHTS

- · Perfect Space for Banquets, Award Ceremonies
  - & Company Socials
- · Interviews: RF Mics and IFB Available
- Seated Audience Capacity: 300
- Standing Audience Capacity: 900
- · Food & Beverages Packages and DJ Space Available